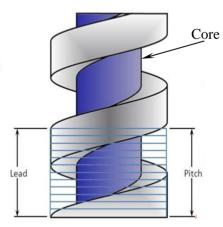

2 The insertion of a core makes it a thread as indicated below. Draw two turns of the thread below using the given specifications.