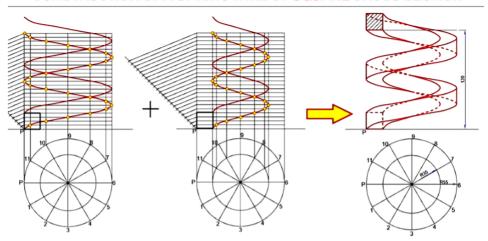

## CONSTRUCTION OF A SPRING WIRE OF SQUARE CROSS SECTION

- 1 Using the specifications obtained during our last lesson, draw;
  - (i) two turns of a right hand spring.
  - (ii) two turns of a left hand spring.
  - NB; The cases demonstrated above and below are of a right hand spring.