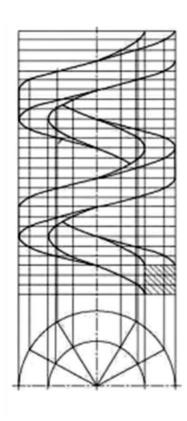

## CONSTRUCTION OF A SPRING WIRE OF SQUARE CROSS SECTION

- 1 Using the specifications obtained during our last lesson, draw;
  - (i) two turns of a right hand spring.
  - (ii) two turns of a left hand spring.
  - NB; The cases demonstrated above and below are of a right hand spring.

## **Helical Screw Thread**

- Draw one revolution of a single start righthanded screw thread (½ the pitch) given
- Inside Ø: 40mm
- Outside Ø: 82mm
- · Lead: 60mm
- · Square Thread: 30mm

C/O Martin Ssendawula